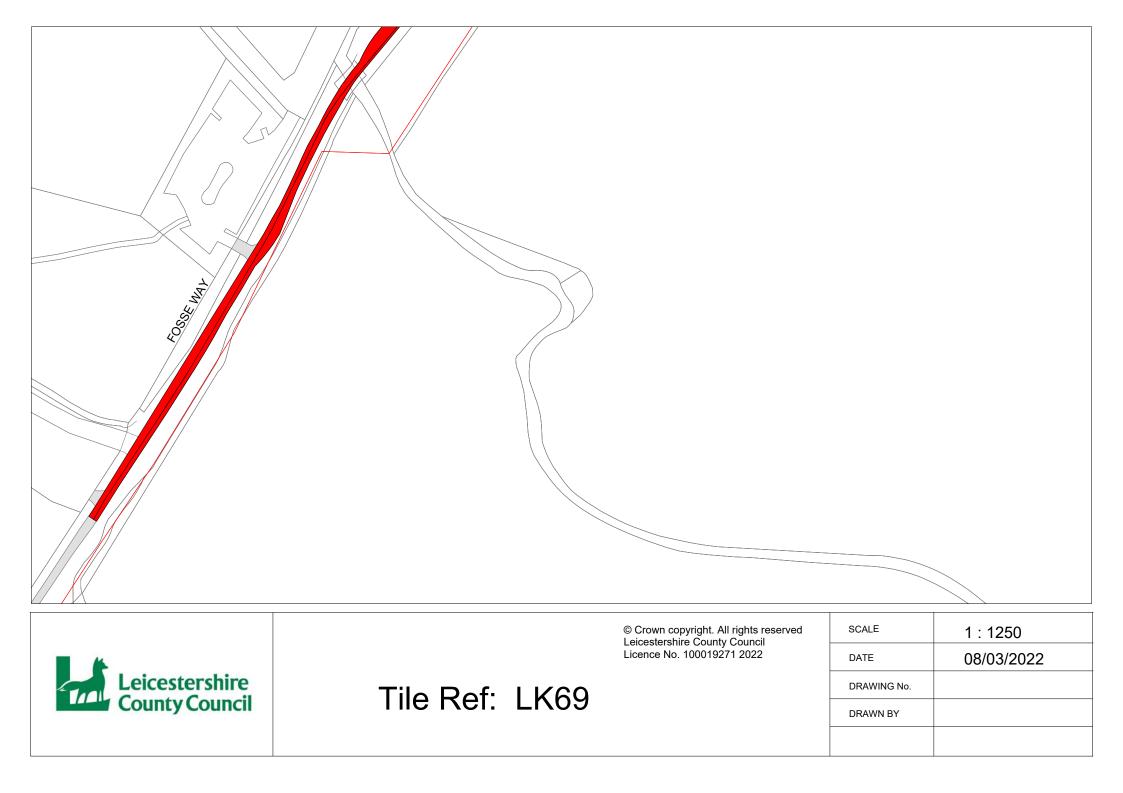

|                                  |                | © Crown copyright. All rights reserved<br>Leicestershire County Council<br>Licence No. 100019271 2022 | SCALE<br>DATE | 1 : 1250<br>08/03/2022 |
|----------------------------------|----------------|-------------------------------------------------------------------------------------------------------|---------------|------------------------|
| Leicestershire<br>County Council | Tile Ref: LJ69 |                                                                                                       | DRAWING No.   |                        |

DRAWN BY

| Til | le | Ref: | LJ69 |
|-----|----|------|------|
|     |    |      |      |

DATE: 26/02/2021